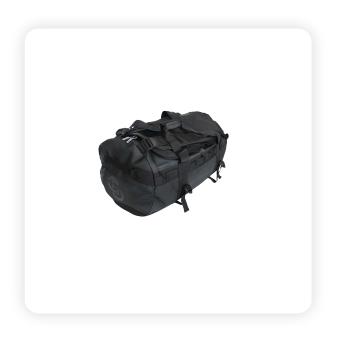

### Description

High-capacity duffel bag made of 500D PVC that is perfect for hauling work gears. Reinforced floor made of 1200D polyester fabric. Can be used as a backpack with extra shoulder straps. Design of two daisy chains and transparent label pocket outside. Come with haul handles and two zipper pockets on both ends.

# Technical specification

Size: 70 L Weight: 1180 g

#### References

CODE 4185232 COLOR BLACK

WARNING:Before use, read and understand all instructions. Understand and accept the risks involving before participating. Any misuse of the equipment can result in severe injury or death. Products and specifications subject to change without notice.